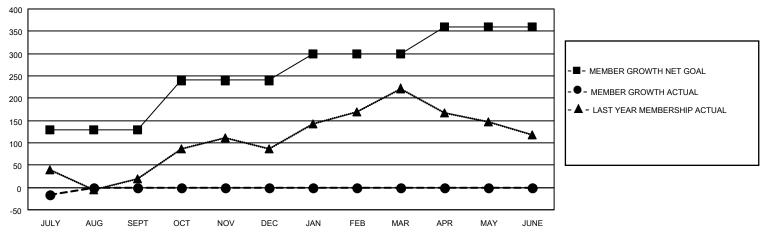

## GOALS AND ACTUAL MEMBERS CUMULATIVE

| DROPPED CLUBS: 0 |    | 17 CLUBS OF 152 ADDED 1 OR<br>MORE NEW MEMBERS | GENDER DISTRIBUTION                   |                |  |
|------------------|----|------------------------------------------------|---------------------------------------|----------------|--|
|                  |    | WORL NEW WEWDERS                               | MALE                                  | 3,107 (67.79%) |  |
|                  |    |                                                | FEMALE                                | 1,473 (32.14%) |  |
| DROPPED MEMBERS  |    |                                                | NON BINARY                            | 0 (0.00%)      |  |
|                  |    |                                                | PREFER NOT TO ANSWER                  | 3 (0.07%)      |  |
| DECEASED         | 1  |                                                |                                       | ,              |  |
| CLUB CANCELLED   | 0  | CLICK HERE FOR CUMULATIVE                      | TOTAL FAMILY UNIT MEMBERS 2,439       |                |  |
| OTHER            | 61 | MEMBERSHIP DATA                                |                                       |                |  |
| TOTAL            | 62 |                                                | FAMILY MEMBERS PAYING HALF DUES 1,306 |                |  |
|                  |    |                                                |                                       |                |  |

## MONTHLY MEMBERSHIP PROGRESS REPORT

LOCATION INDIA District 321C1 Results as of: 7/31/2022

| Clubs RESULTS FOR 2022-2023 |   |   |   | Members RESULTS FOR 2022-2023 |     |    |    |
|-----------------------------|---|---|---|-------------------------------|-----|----|----|
|                             |   |   |   |                               |     |    |    |
| JULY/AUG/SEPT               | 3 | 0 | 0 | JULY/AUG/SEPT                 | 130 | 52 | 62 |
| OCT/NOV/DEC                 | 3 | 0 | 0 | OCT/NOV/DEC                   | 110 | 0  | 0  |
| JAN/FEB/MAR                 | 2 | 0 | 0 | JAN/FEB/MAR                   | 60  | 0  | 0  |
| APR/MAY/JUNE                | 2 | 0 | 0 | APR/MAY/JUNE                  | 60  | 0  | 0  |