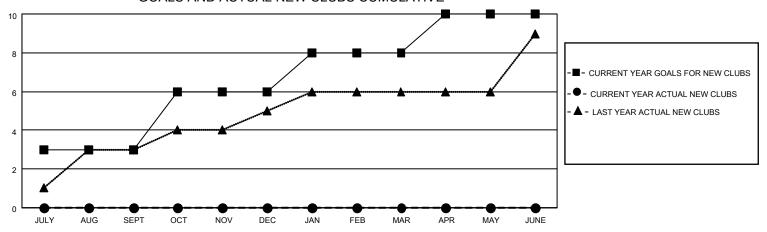

## GOALS AND ACTUAL NEW CLUBS CUMULATIVE

## MONTHLY MEMBERSHIP PROGRESS REPORT

LOCATION INDIA District 321C1 Results as of: 7/31/2022

| Clubs RESULTS FOR 2022-2023 |   |   |   | Members RESULTS FOR 2022-2023 |     |    |    |
|-----------------------------|---|---|---|-------------------------------|-----|----|----|
|                             |   |   |   |                               |     |    |    |
| JULY/AUG/SEPT               | 3 | 0 | 0 | JULY/AUG/SEPT                 | 130 | 52 | 62 |
| OCT/NOV/DEC                 | 3 | 0 | 0 | OCT/NOV/DEC                   | 110 | 0  | 0  |
| JAN/FEB/MAR                 | 2 | 0 | 0 | JAN/FEB/MAR                   | 60  | 0  | 0  |
| APR/MAY/JUNE                | 2 | 0 | 0 | APR/MAY/JUNE                  | 60  | 0  | 0  |